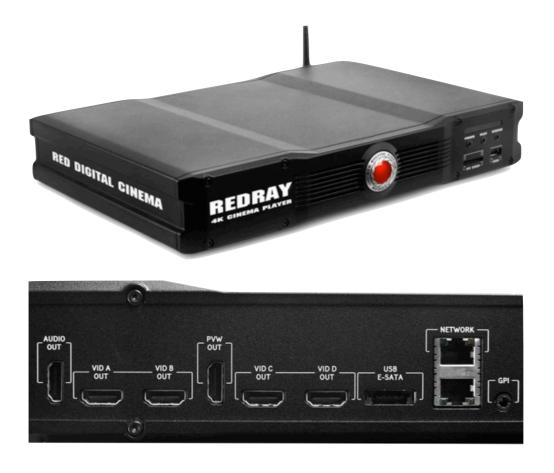

### <u>REDRAY PLAYER</u>

The REDRAY PLAYER is the first plug-and-play friendly device capable of providing 4K content to 4K displays. RE-DRAY features the ability to play 4K files as well as upscale HD files to Ultra High-Definition resolution (4096×2160). REDRAY connects to 4K displays using 1x 1.4 HDMI output or 4x HDMI 1.3 outputs, with an additional HDMI output for 7.1 channel audio (for HD displays, REDRAY uses 1x HDMI 1.3 output). REDRAY also supports 3D playback at high frame rates (48-60fps) — more than twice that of traditional HD plug-and-play 3D devices. Use your REDRAY iPad app or included IR remote to control your REDRAY and connect to your content like never before.

## News

|                                                                                                                                                                                                   | 3                                                                                                                                                                                                                                                                                                                                                             |
|---------------------------------------------------------------------------------------------------------------------------------------------------------------------------------------------------|---------------------------------------------------------------------------------------------------------------------------------------------------------------------------------------------------------------------------------------------------------------------------------------------------------------------------------------------------------------|
| 0                                                                                                                                                                                                 | Dower Play State                                                                                                                                                                                                                                                                                                                                              |
|                                                                                                                                                                                                   |                                                                                                                                                                                                                                                                                                                                                               |
| RFDR                                                                                                                                                                                              |                                                                                                                                                                                                                                                                                                                                                               |
| 4K GINEMA PL                                                                                                                                                                                      | LAYER                                                                                                                                                                                                                                                                                                                                                         |
|                                                                                                                                                                                                   | So case of case                                                                                                                                                                                                                                                                                                                                               |
|                                                                                                                                                                                                   |                                                                                                                                                                                                                                                                                                                                                               |
|                                                                                                                                                                                                   |                                                                                                                                                                                                                                                                                                                                                               |
|                                                                                                                                                                                                   |                                                                                                                                                                                                                                                                                                                                                               |
| OVERVIEW FEATURES TECH SPECS                                                                                                                                                                      | GALLERY                                                                                                                                                                                                                                                                                                                                                       |
|                                                                                                                                                                                                   |                                                                                                                                                                                                                                                                                                                                                               |
|                                                                                                                                                                                                   |                                                                                                                                                                                                                                                                                                                                                               |
| DIMENSIONS                                                                                                                                                                                        | 316 × 61mm x 260 mm ( 12.4 × 2.4 × 10.2" )                                                                                                                                                                                                                                                                                                                    |
| WEIGHT                                                                                                                                                                                            | 5.9 Lbs                                                                                                                                                                                                                                                                                                                                                       |
| MATERIAL                                                                                                                                                                                          | Aluminium                                                                                                                                                                                                                                                                                                                                                     |
| OPERATING TEMPS                                                                                                                                                                                   | Zero to 40 C                                                                                                                                                                                                                                                                                                                                                  |
| STORAGE TEMPS                                                                                                                                                                                     | Minus 5 to 60C                                                                                                                                                                                                                                                                                                                                                |
| NOTABLE FEATURES                                                                                                                                                                                  | Network based 4K 3D Playback System.                                                                                                                                                                                                                                                                                                                          |
| ADDITIONAL NOTES                                                                                                                                                                                  | Unique to RED, this product is the only available 4K resolution signal source for QHD flat panel dispays and 4K projectors, may also be used for digital signage applcations to drive up to four 1080p displays.                                                                                                                                              |
| RESOLUTION                                                                                                                                                                                        | Up to 4096 × 2160 pixels, 2D or 3D                                                                                                                                                                                                                                                                                                                            |
| BIT-DEPTH (COLOR)                                                                                                                                                                                 | YCbCr 12-bit 4:2:2 or RGB 8-bit 4:4:4                                                                                                                                                                                                                                                                                                                         |
|                                                                                                                                                                                                   |                                                                                                                                                                                                                                                                                                                                                               |
| COLORIMETRY                                                                                                                                                                                       | ITU-R BT.709                                                                                                                                                                                                                                                                                                                                                  |
| COLORIMETRY<br>PROGRAM OUTPUT                                                                                                                                                                     | ITU-R BT.709<br>4K DCI, UltraHD, 1080p, 720p                                                                                                                                                                                                                                                                                                                  |
|                                                                                                                                                                                                   |                                                                                                                                                                                                                                                                                                                                                               |
| PROGRAM OUTPUT                                                                                                                                                                                    | 4K DCI, UltraHD, 1080p, 720p                                                                                                                                                                                                                                                                                                                                  |
| PROGRAM OUTPUT<br>PREVIEW OUTPUT                                                                                                                                                                  | 4K DCI, UltraHD, 1080p, 720p<br>1080p, 720p                                                                                                                                                                                                                                                                                                                   |
| PROGRAM OUTPUT<br>PREVIEW OUTPUT<br>MEDIA SECURITY                                                                                                                                                | 4K DCI, UltraHD, 1080p, 720p<br>1080p, 720p<br>REDCrypt™ digital media encryption                                                                                                                                                                                                                                                                             |
| PROGRAM OUTPUT<br>PREVIEW OUTPUT<br>MEDIA SECURITY<br>DRM OPTIONS                                                                                                                                 | 4K DCI, UltraHD, 1080p, 720p<br>1080p, 720p<br>REDCrypt™ digital media encryption<br>ODEMAX™ digital rights management                                                                                                                                                                                                                                        |
| PROGRAM OUTPUT<br>PREVIEW OUTPUT<br>MEDIA SECURITY<br>DRM OPTIONS<br>REMOTE CONTROL                                                                                                               | 4K DCI, UltraHD, 1080p, 720p<br>1080p, 720p<br>REDCrypt™ digital media encryption<br>ODEMAX™ digital rights management<br>IR, 802.11n, Ethernet                                                                                                                                                                                                               |
| PROGRAM OUTPUT<br>PREVIEW OUTPUT<br>MEDIA SECURITY<br>DRM OPTIONS<br>REMOTE CONTROL<br>GENLOCK                                                                                                    | 4K DCI, UltraHD, 1080p, 720p   1080p, 720p   REDCrypt™ digital media encryption   ODEMAX™ digital rights management   IR, 802.11n, Ethernet   RS170A Tri-level Sync                                                                                                                                                                                           |
| PROGRAM OUTPUT<br>PREVIEW OUTPUT<br>MEDIA SECURITY<br>DRM OPTIONS<br>REMOTE CONTROL<br>GENLOCK<br>PLAYBACK FRAME RATES                                                                            | 4K DCI, UltraHD, 1080p, 720p   1080p, 720p   REDCrypt™ digital media encryption   ODEMAX™ digital rights management   IR, 802.11n, Ethernet   RS170A Tri-level Sync   24, 25, 30, 48, 50, 60 fps                                                                                                                                                              |
| PROGRAM OUTPUT<br>PREVIEW OUTPUT<br>MEDIA SECURITY<br>DRM OPTIONS<br>REMOTE CONTROL<br>GENLOCK<br>PLAYBACK FRAME RATES<br>DIGITAL MEDIA                                                           | 4K DCl, UltraHD, 1080p, 720p   1080p, 720p   REDCrypt™ digital media encryption   ODEMAX™ digital rights management   IR, 802.11n, Ethernet   RS170A Tri-level Sync   24, 25, 30, 48, 50, 60 fps   Internet download, SDCard or USB-2 flash media                                                                                                             |
| PROGRAM OUTPUT<br>PREVIEW OUTPUT<br>MEDIA SECURITY<br>DRM OPTIONS<br>REMOTE CONTROL<br>GENLOCK<br>PLAYBACK FRAME RATES<br>DIGITAL MEDIA<br>VIDEO FILE FORMAT                                      | 4K DCI, UltraHD, 1080p, 720p   1080p, 720p   REDCrypt™ digital media encryption   ODEMAX™ digital rights management   IR, 802.11 n, Ethernet   RS170A Tri-level Sync   24, 25, 30, 48, 50, 60 fps   Internet download, SDCard or USB-2 flash media   .RED (4K), .MP4 (1080p, 720p)                                                                            |
| PROGRAM OUTPUT<br>PREVIEW OUTPUT<br>MEDIA SECURITY<br>DRM OPTIONS<br>REMOTE CONTROL<br>GENLOCK<br>PLAYBACK FRAME RATES<br>DIGITAL MEDIA<br>VIDEO FILE FORMAT<br>AUDIO FILE FORMAT                 | 4K DCl, UltraHD, 1080p, 720p   1080p, 720p   REDCrypt™ digital media encryption   ODEMAX™ digital rights management   IR, 802.11n, Ethernet   RS170A Tri-level Sync   24, 25, 30, 48, 50, 60 fps   Internet download, SDCard or USB-2 flash media   .RED (4K), .MP4 (1080p, 720p)   .RED (up to 7.1 Ch) .MP4 (Stereo)                                         |
| PROGRAM OUTPUT<br>PREVIEW OUTPUT<br>MEDIA SECURITY<br>DRM OPTIONS<br>REMOTE CONTROL<br>GENLOCK<br>PLAYBACK FRAME RATES<br>DIGITAL MEDIA<br>VIDEO FILE FORMAT<br>AUDIO FILE FORMAT<br>AUDIO OUTPUT | 4K DCI, UltraHD, 1080p, 720p   1080p, 720p   REDCrypt™ digital media encryption   ODEMAX™ digital rights management   IR, 802.11 n, Ethernet   RS170A Tri-level Sync   24, 25, 30, 48, 50, 60 fps   Internet download, SDCard or USB-2 flash media   .RED (4K), .MP4 (1080p, 720p)   .RED (up to 7.1 Ch) .MP4 (Stereo)   Up to 7.1 channel LPCM, 24-bit 48Khz |