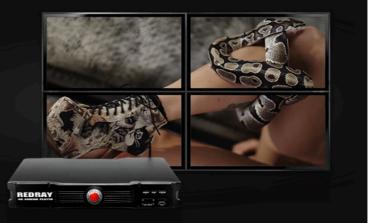

## EXPAND YOUR BRAND

Digital signage leads the future of advertising and REDRAY serves as the perfect distribution platform. Each REDRAY is capable of synchronized video playback to four 1080p displays or two 4K display panels; which may be arranged in any physical configuration. Multiple REDRAY players can be genlocked together to serve large video wall applications, letting nothing stand between you and a lasting visual impact.