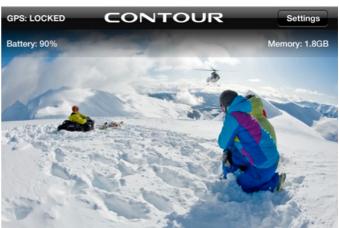

### **GEAR**

- Contour+ and Contour Connect <a href="http://contour.com/">http://contour.com/</a> \$499us
  - 1080P 30fps, 720p 60fps
  - Mini HDMI out
  - Bluetooth connection to iOS & Android devices
  - rotatable lens