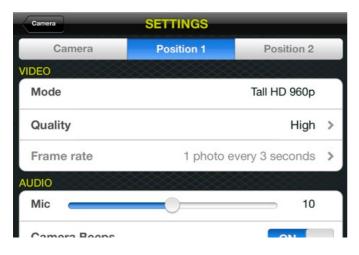

### **GEAR**

- Contour+ and Contour Connect <a href="http://contour.com/">http://contour.com/</a> \$499us
  - 1080P 30fps, 720p 60fps
  - Mini HDMI out
  - Bluetooth connection to iOS & Android devices
  - rotatable lens